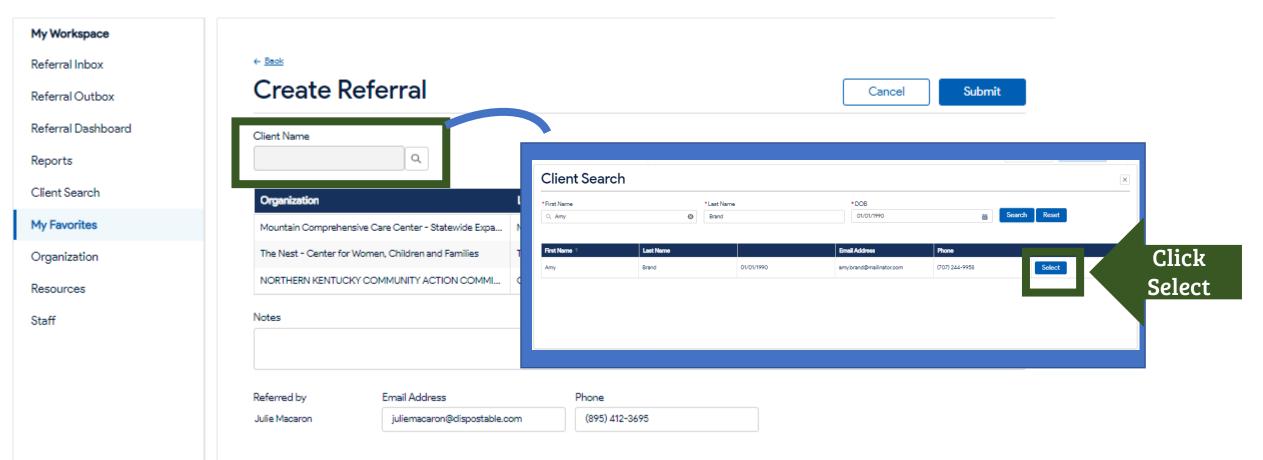

#### Click the **Client Name** search field to conduct a **Client Search** for the resident.

| *First Name     *Last Name     *DOB       Q, Amy     Brand     01/01/1990     Image: Search Reset                                                                                       |
|-----------------------------------------------------------------------------------------------------------------------------------------------------------------------------------------|
|                                                                                                                                                                                         |
| First Name *         Last Name         Email Address         Phone           Amy         Brand         01/01/1990         amybrand@mailinator.com         (707) 244-9958         Select |

#### Click **Select** next to the resident name in the search results.

With the Resident's name populated, click Submit.

This sends a referral to each organization.

| Client Name<br>Amy Brand                            |                          |                                                    |                                               |  |  |
|-----------------------------------------------------|--------------------------|----------------------------------------------------|-----------------------------------------------|--|--|
| Organization                                        |                          | Location                                           | Resource                                      |  |  |
| Mountain Comprehensive Care Center - Statewide Expa |                          | Magoffin County Complex, Mountain Comprehensive Ca | Perinatal/Postpartum Depression Counseling    |  |  |
| The Nest - Center for Women, Children and Families  |                          | The Nest - Center for Women, Children and Families | Diapers                                       |  |  |
| NORTHERN KENTUCK                                    | Y COMMUNITY ACTION COMMI | OWEN COUNTY NEIGHBORHOOD CENTER                    | (LIHEAP) HOME ENERGY ASSISTANCE - 2021 - SPRI |  |  |
| Notes                                               |                          |                                                    |                                               |  |  |
|                                                     |                          |                                                    |                                               |  |  |