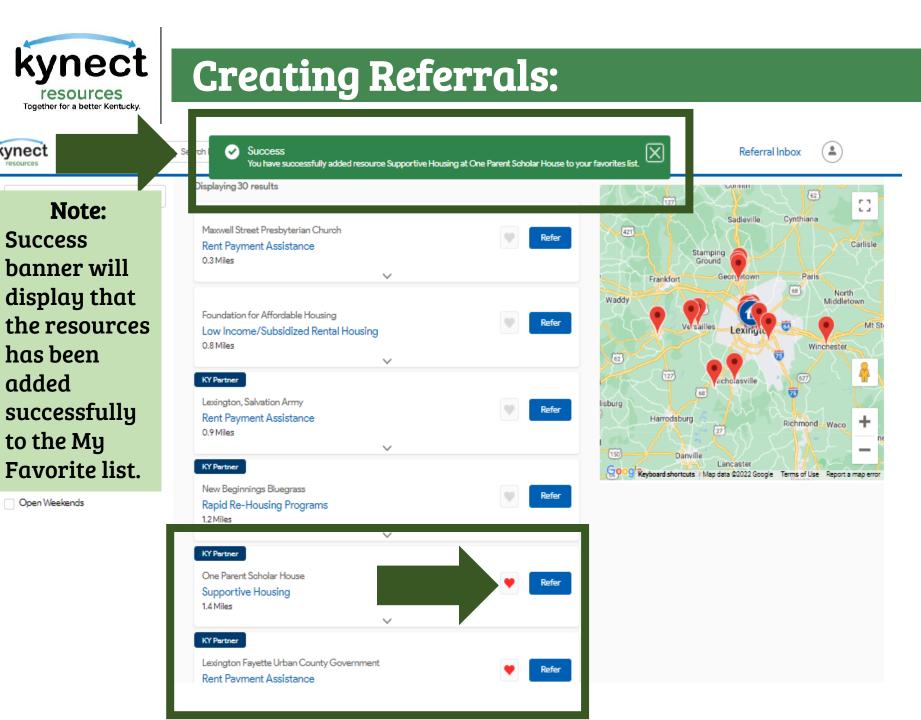

# To create referrals from **My Favorites**, click the **My Favorites** link in **My Workspace**.

### Check the box for each resource to send and click **Create Referral(s).**

**Tip:** To remove a favorite, simply click the heart icon. The icon will gray out and the resources will be removed from the My Favorites list.