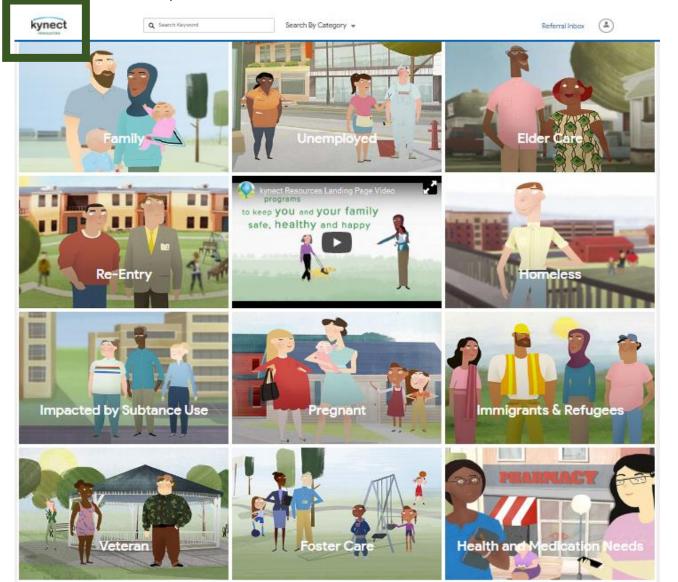

### **Add Favorites**

Creating a Favorites list is an excellent way to quickly create referrals, send several referrals at once, and reinforce community relationship between partners.

To add organizations to **My Favorites** in **My Workspace**, upon log in, navigate to the **kynect resources** home screen.

kynect

resources kynect

Search for resources by archetype, Keyword or **Category** to create search results.

Click the **Heart** icon next to the listed resource to add them to the **My** Favorites list.

There is no limit for number of favorites that may be added.