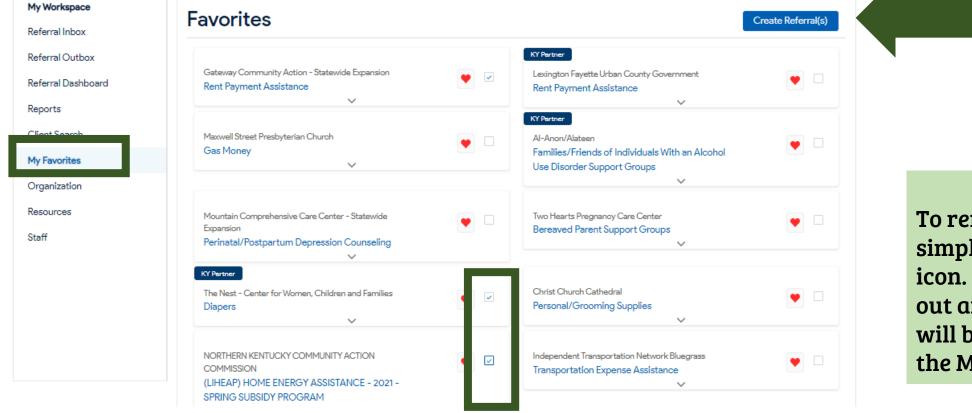

# To create referrals from **My Favorites**, click the **My Favorites** link in **My Workspace**.

### Check the box for each resource to send and click **Create Referral(s).**

**Tip:** To remove a favorite, simply click the heart icon. The icon will gray out and the resources will be removed from the My Favorites list.